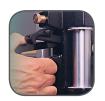

## Fletcher 3100 Wall Mounted Glass & Board Multi Material Cutter

• Single cutting assembly with interchangeable cutting tools, adds versatility and the ability to cut a wide range of substrates

- Cutting head rides on high tensile strength steel, hard chrome plated and polished, resulting in smoother gliding action for consistent cutting head performance and longevity.
- Measuring production stop included for accurately cutting different materials to exact lengths.
- Patented lever-action clamping system that secures in place various substrate heights up to 152cm, with no slipping or marking materials.
- 5 year warranty

## LARSON · JUHL®

Interchangeable Cutting Heads

Ergonomic Cutting

Scores & Breaks Acrylic

Measuring Production Stop