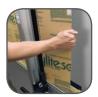

The versatile Fletcher 3100 Multi-Material Cutter features a spring-loaded cutting assembly with an interchangeable cutting tools allowing you to conveniently switch from cutting one material to another. A popular space and time saving tool for all framing businesses, both big and small.

## Fletcher 3100 Wall Mounted Glass & Board Multi Material Cutter

• Single cutting assembly with interchangeable cutting tools, adds versatility and the ability to cut a wide range of substrates

- Cutting head rides on high tensile strength steel, hard chrome plated and polished, resulting in smoother gliding action for consistent cutting head performance and longevity.
- Measuring production stop included for accurately cutting different materials to exact lengths.
- Patented lever-action clamping system that secures in place various substrate heights up to 152cm, with no slipping or marking materials.
- 5 year warranty