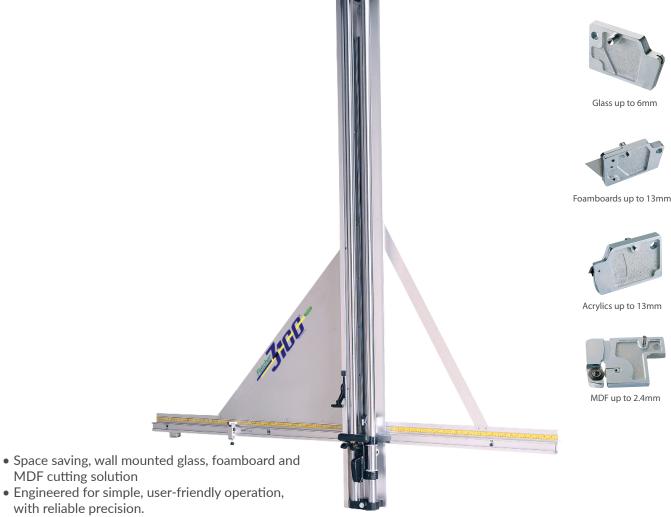

The versatile Fletcher 3100 Multi-Material Cutter features a spring-loaded cutting assembly with an interchangeable cutting tools allowing you to conveniently switch from cutting one material to another. A popular space and time saving tool for all framing businesses, both big and small.

## Fletcher 3100 Wall Mounted Glass & Board Multi Material Cutter

• Single cutting assembly with interchangeable cutting tools, adds versatility and the ability to cut a wide range of substrates

- Cutting head rides on high tensile strength steel, hard chrome plated and polished, resulting in smoother gliding action for consistent cutting head performance and longevity.
- Measuring production stop included for accurately cutting different materials to exact lengths.
- Patented lever-action clamping system that secures in place various substrate heights up to 152cm, with no slipping or marking materials.
- 5 year warranty