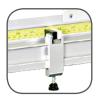

## Fletcher 3100 Wall Mounted Glass & Board Multi Material Cutter

• Single cutting assembly with interchangeable cutting tools, adds versatility and the ability to cut a wide range of substrates

- Cutting head rides on high tensile strength steel, hard chrome plated and polished, resulting in smoother gliding action for consistent cutting head performance and longevity.
- Measuring production stop included for accurately cutting different materials to exact lengths.
- Patented lever-action clamping system that secures in place various substrate heights up to 152cm, with no slipping or marking materials.
- 5 year warranty

## LARSON · JUHL®

Interchangeable Cutting Heads

Ergonomic Cutting

Scores & Breaks Acrylic

Measuring Production Stop