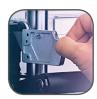

The versatile Fletcher 3100 Multi-Material Cutter features a spring-loaded cutting assembly with an interchangeable cutting tools allowing you to conveniently switch from cutting one material to another. A popular space and time saving tool for all framing businesses, both big and small.

## Fletcher 3100 Wall Mounted Glass & Board Multi Material Cutter

• Single cutting assembly with interchangeable cutting tools, adds versatility and the ability to cut a wide range of substrates

- Cutting head rides on high tensile strength steel, hard chrome plated and polished, resulting in smoother gliding action for consistent cutting head performance and longevity.
- Measuring production stop included for accurately cutting different materials to exact lengths.
- Patented lever-action clamping system that secures in place various substrate heights up to 152cm, with no slipping or marking materials.
- 5 year warranty

## LARSON · JUHL®

Interchangeable Cutting Heads

Ergonomic Cutting

Scores & Breaks Acrylic

Measuring Production Stop