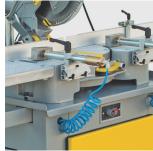

## **Production Features**

- Supplied with premium quality Leuco 300mm triple-chip, low-noise, low-vibration blades for suitable for wood mouldings.
- Zero Wastage Because the blade cuts with two independent actions, wastage is minimized.
- Powerful 1.0hp Induction Motors fitted with double bearings for reduced vibration and more accurate cuts. Direct drive for quieter operation.
- Adjustable horizontal pneumatic moulding clamp system.
- 45° direct measuring scale easy to read for faster and more accurate measuring.
- 1,240mm right and left support arms with calibrated measuring scale and a sliding moulding flip-stop included.

## **Safety Features**

- Electronic blade braking system for extra safety.
- Polycarbonate blade guard
- Rapid automatic saw head lift / release

Quick Release & Auto-Locking Adjustable Blade Angle.

Adjustable Horizontal Pneumatic Clamping