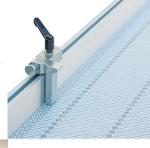

## LARSON · JUHL®

Inmes IM-30MP Single Mitre Saw

- Adjustable Radial Cutting Arm Quickly switch from side-to-side using a convenient hand-grip release.
- Compact Space-Saving Profile ideal for fitting into smaller spaces (base depth only 770mm)
- Integrated Dust Extraction System Sucks dust direct at the cutting source through 90mm hose with a high volume of 15m³/min.
- Multi-angle Frame Options Precise cutting lock positions for the following popular angles: 10°, 15°, 22.5° (Octagonal), 30° (Hexagonal), 45° and 90°.

## **Safety Features**

- Electronic blade braking system for extra safety.
- Polycarbonate blade guard
- Rapid automatic saw head lift / release

Quick Release & Auto-Locking Adjustable Blade Angle.

Adjustable Horizontal Pneumatic Clamping