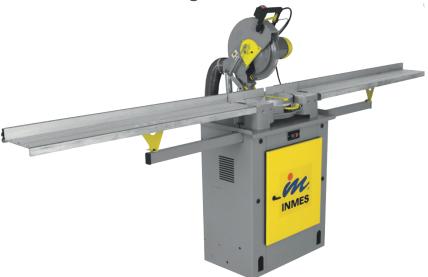

## **Production Features**

- Supplied with premium quality Leuco 300mm triple-chip, low-noise, low-vibration blades for suitable for wood mouldings.
- Zero Wastage Because the blade cuts with two independent actions, wastage is minimized.
- Powerful 1.0hp Induction Motors fitted with double bearings for reduced vibration and more accurate cuts. Direct drive for quieter operation.
- Adjustable horizontal pneumatic moulding clamp system.
- 45° direct measuring scale easy to read for faster and more accurate measuring.
- 1,240mm right and left support arms with calibrated measuring scale and a sliding moulding flip-stop included.

## **Safety Features**

- Electronic blade braking system for extra safety.
- Polycarbonate blade guard
- Rapid automatic saw head lift / release

Quick Release & Auto-Locking Adjustable Blade Angle.

Adjustable Horizontal Pneumatic Clamping