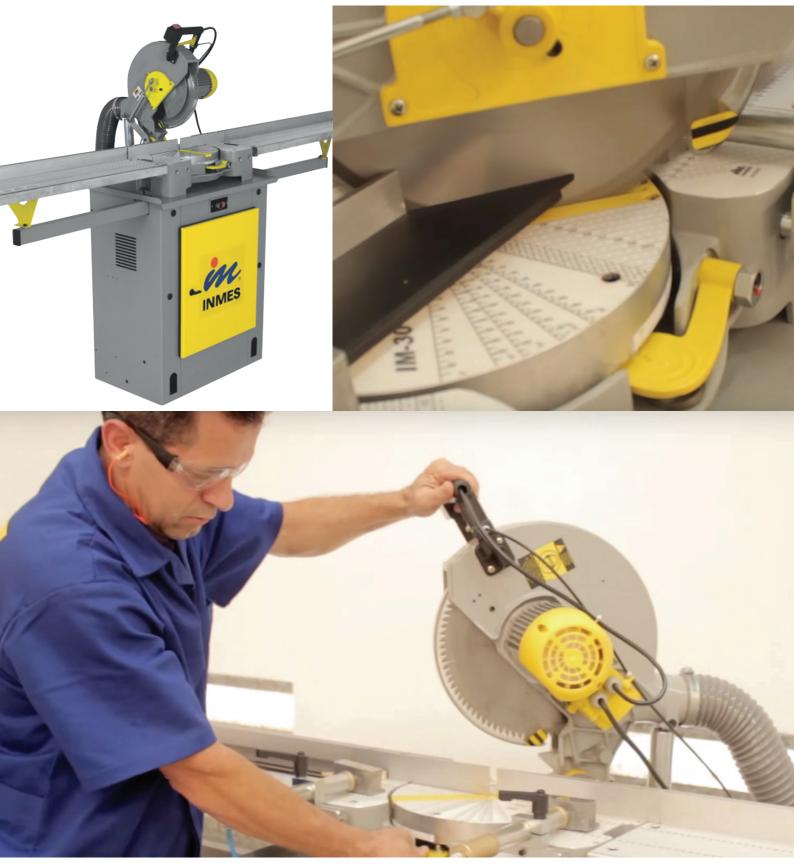

The **Inmes IM-30MP** is a highly precise single mitre saw designed specifically for picture framing and provides an excellent step-up from a manual guillotine.

Ideal for cutting difficult moulding profiles and finishes including harder woods and heavy compo coatings which would otherwise be difficult to consistently cut on a guillotine.

## LARSON · JUHL®

Inmes IM-30MP Single Mitre Saw

- Adjustable Radial Cutting Arm Quickly switch from side-to-side using a convenient hand-grip release.
- Compact Space-Saving Profile ideal for fitting into smaller spaces (base depth only 770mm)
- Integrated Dust Extraction System Sucks dust direct at the cutting source through 90mm hose with a high volume of 15m³/min.
- Multi-angle Frame Options Precise cutting lock positions for the following popular angles: 10°, 15°, 22.5° (Octagonal), 30° (Hexagonal), 45° and 90°.