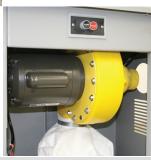

## LARSON · JUHL®

Inmes IM-30MP Single Mitre Saw

- Adjustable Radial Cutting Arm Quickly switch from side-to-side using a convenient hand-grip release.
- Compact Space-Saving Profile ideal for fitting into smaller spaces (base depth only 770mm)
- Integrated Dust Extraction System Sucks dust direct at the cutting source through 90mm hose with a high volume of 15m³/min.
- Multi-angle Frame Options Precise cutting lock positions for the following popular angles: 10°, 15°, 22.5° (Octagonal), 30° (Hexagonal), 45° and 90°.

## **Production Features**

- Supplied with premium quality Leuco 300mm triple-chip, low-noise, low-vibration blades for suitable for wood mouldings.
- Zero Wastage Because the blade cuts with two independent actions, wastage is minimized.
- Powerful 1.0hp Induction Motors fitted with double bearings for reduced vibration and more accurate cuts. Direct drive for quieter operation.
- Adjustable horizontal pneumatic moulding clamp system.
- 45° direct measuring scale easy to read for faster and more accurate measuring.
- 1,240mm right and left support arms with calibrated measuring scale and a sliding moulding flip-stop included.