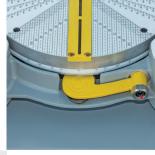

## LARSON · JUHL®

Inmes IM-30MP Single Mitre Saw

- Adjustable Radial Cutting Arm Quickly switch from side-to-side using a convenient hand-grip release.
- Compact Space-Saving Profile ideal for fitting into smaller spaces (base depth only 770mm)
- Integrated Dust Extraction System Sucks dust direct at the cutting source through 90mm hose with a high volume of 15m³/min.
- Multi-angle Frame Options Precise cutting lock positions for the following popular angles: 10°, 15°, 22.5° (Octagonal), 30° (Hexagonal), 45° and 90°.

## **Production Features**

- Supplied with premium quality Leuco 300mm triple-chip, low-noise, low-vibration blades for suitable for wood mouldings.
- Zero Wastage Because the blade cuts with two independent actions, wastage is minimized.
- Powerful 1.0hp Induction Motors fitted with double bearings for reduced vibration and more accurate cuts. Direct drive for quieter operation.
- Adjustable horizontal pneumatic moulding clamp system.
- 45° direct measuring scale easy to read for faster and more accurate measuring.
- 1,240mm right and left support arms with calibrated measuring scale and a sliding moulding flip-stop included.