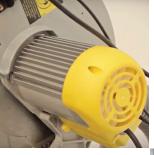

## **Production Features**

- Supplied with premium quality Leuco 300mm triple-chip, low-noise, low-vibration blades for suitable for wood mouldings.
- Zero Wastage Because the blade cuts with two independent actions, wastage is minimized.
- Powerful 1.0hp Induction Motors fitted with double bearings for reduced vibration and more accurate cuts. Direct drive for quieter operation.
- Adjustable horizontal pneumatic moulding clamp system.
- 45° direct measuring scale easy to read for faster and more accurate measuring.
- 1,240mm right and left support arms with calibrated measuring scale and a sliding moulding flip-stop included.

1900mm Arms with Direct Measuring Scale & Sliding Flip-Stop

Powerful 1.0hp Direct Drive Induction Motor with Double Bearings

| Inmes IM30MP Saw Specifications: |                      |
|----------------------------------|----------------------|
| Machine Total Width              | 2,915mm              |
| Machine Depth                    | 770mm                |
| Machine Total Height             | 1350mm               |
| Table Height                     | 900mm                |
| Machine Weight                   | 105kg                |
| Blade Diameter                   | 300mm                |
| Max Cut Width                    | 102mm                |
| Max Cut Height                   | 74mm                 |
| Power Requirements               | 2 x 10A Single Phase |
| Pressure Requirements            | 6 Bar                |
| Peak Operating Noise             | 84dB                 |
| Saw Motors                       | 1 x 1.0hp            |
| Saw Arbor Speed                  | 3400rpm              |