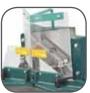

The Pilm 8150 Guillotine is a robust foot operated mitre cutter ideal for both timber and synthetic mouldings. It features a direct read 1.5 metre right hand measuring arm and a 1 metre left hand feeder arm.

## Pilm 8150 Manual Foot Operated Guillotine

- Direct, easy-to-read, measuring scale
- · Tool-less front blade height adjustment
- · Non-slip, extra wide foot pedal, for left or right foot operation
- Quiet operation no air or electricity needed
- · Built in dust removal waste chute
- · Adjustable angled fences for multi-sided frames
- · Left side moulding support extension

## **INCLUDES:**

1.0mtr left and right extension arms, rear waste removal chute, pair of Pilm blades

Adjustable Angle **Fences** 

Front Height Adjustment

Left Support Arm

Waste Removal

**Direct Measuring** Scale