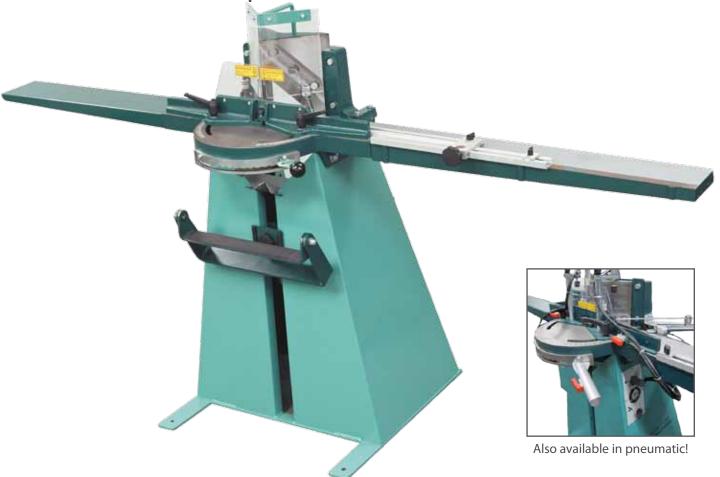

The Pilm 8150 Guillotine is a robust foot operated mitre cutter ideal for both timber and synthetic mouldings. It features a direct read 1.5 metre right hand measuring arm and a 1 metre left hand feeder arm.

## Pilm 8150 Manual Foot Operated Guillotine

- Direct, easy-to-read, measuring scale
- · Tool-less front blade height adjustment
- · Non-slip, extra wide foot pedal, for left or right foot operation
- Quiet operation no air or electricity needed
- · Built in dust removal waste chute
- · Adjustable angled fences for multi-sided frames
- · Left side moulding support extension

Depth 600mm Height 860mm Length (inc std arms) 2000mm Weight 110kg Max Cut Height 160mm Max Cut Width 100mm